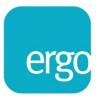

## **Product Specification**

| Product code            | CMS3061C-ED & CMS2376 - WHITE                       |
|-------------------------|-----------------------------------------------------|
| *Weight capacity        | From 3 - 8 kg per arm                               |
| **Maximum Screen Size   | 36″                                                 |
| Height adjustment range | 200mm – 500mm from desktop                          |
| Max forward extension   | 486mm                                               |
| VESA                    | 75mm & 100mm VESA compliant                         |
| Movement                | Height adjustment, tilt, swivel, rotation and reach |

## Additional Information

Through desk for desktop up to 36mm

Integral cable management

2 screen gas assisted height adjustment

Lockable quick release VESA function

180° anti rotation feature

Over 90% of the aluminium alloy content is recycled