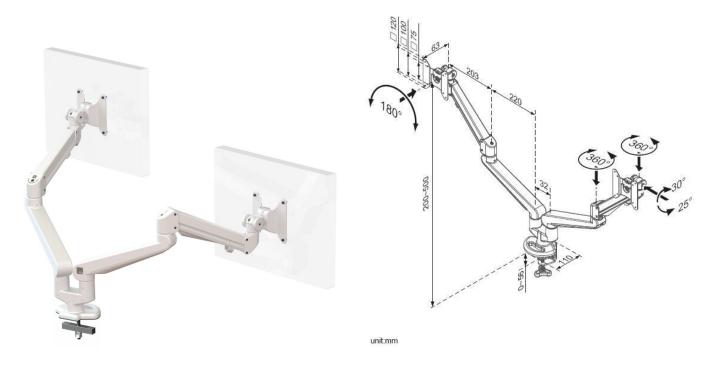

## Ascend Dual Gas Arm with Through-desk Fixing

## **Product Specification**

| Product code            | CMS3061C-ED & CMS2376 - WHITE                       |
|-------------------------|-----------------------------------------------------|
| *Weight capacity        | From 3 - 8 kg per arm                               |
| **Maximum Screen Size   | 36″                                                 |
| Height adjustment range | 200mm – 500mm from desktop                          |
| Max forward extension   | 486mm                                               |
| VESA                    | 75mm & 100mm VESA compliant                         |
| Movement                | Height adjustment, tilt, swivel, rotation and reach |

## Additional Information

Through desk for desktop up to 36mm

Integral cable management

2 screen gas assisted height adjustment

Lockable quick release VESA function

180° anti rotation feature

Over 90% of the aluminium alloy content is recycled